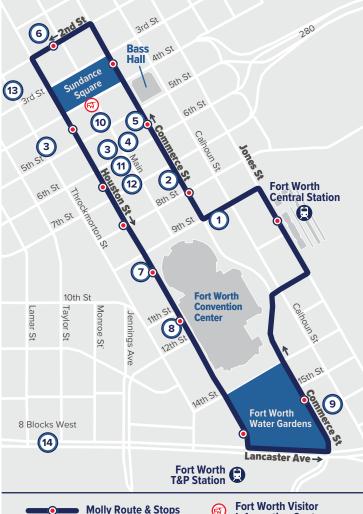

#### **SERVING**

- · Sundance Square
- · Bass Performance Hall
- · Downtown dining and hotels
- · Fort Worth Convention Center
- · Fort Worth Water Gardens

#### **CATCH THE RIGHT TROLLEY**

Molly vehicles are distinctive. Listen for Molly's bell; that tells you the trolley is nearby. For your safety, drivers only stop at designated trolley stops. No ticket is needed to ride Molly the Trolley.

#### **SERVICE TIMES**

Thursday, September 26 10:00 am - 10:00 pm Friday, September 27, Saturday, September 28 and Sunday, September 29 6:30 am - 10:00 pm

Information Center

(#)

Hotel

**TEXRail & TRE Station** 